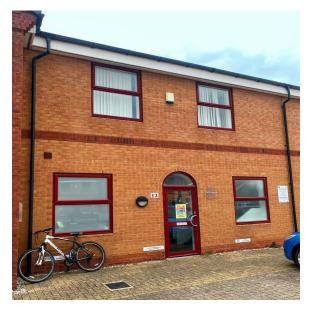

GROUND FLOOR OFFICE 740 SQ FT

## Unit 12A • Tesla Court • Lynch Wood • Peterborough • PE2 6FL

### **Tesla Court**

- Ground Floor
- Well-recognised Lynch Wood business destination
- Car parking
- WC and kitchen facilities
- Good natural light