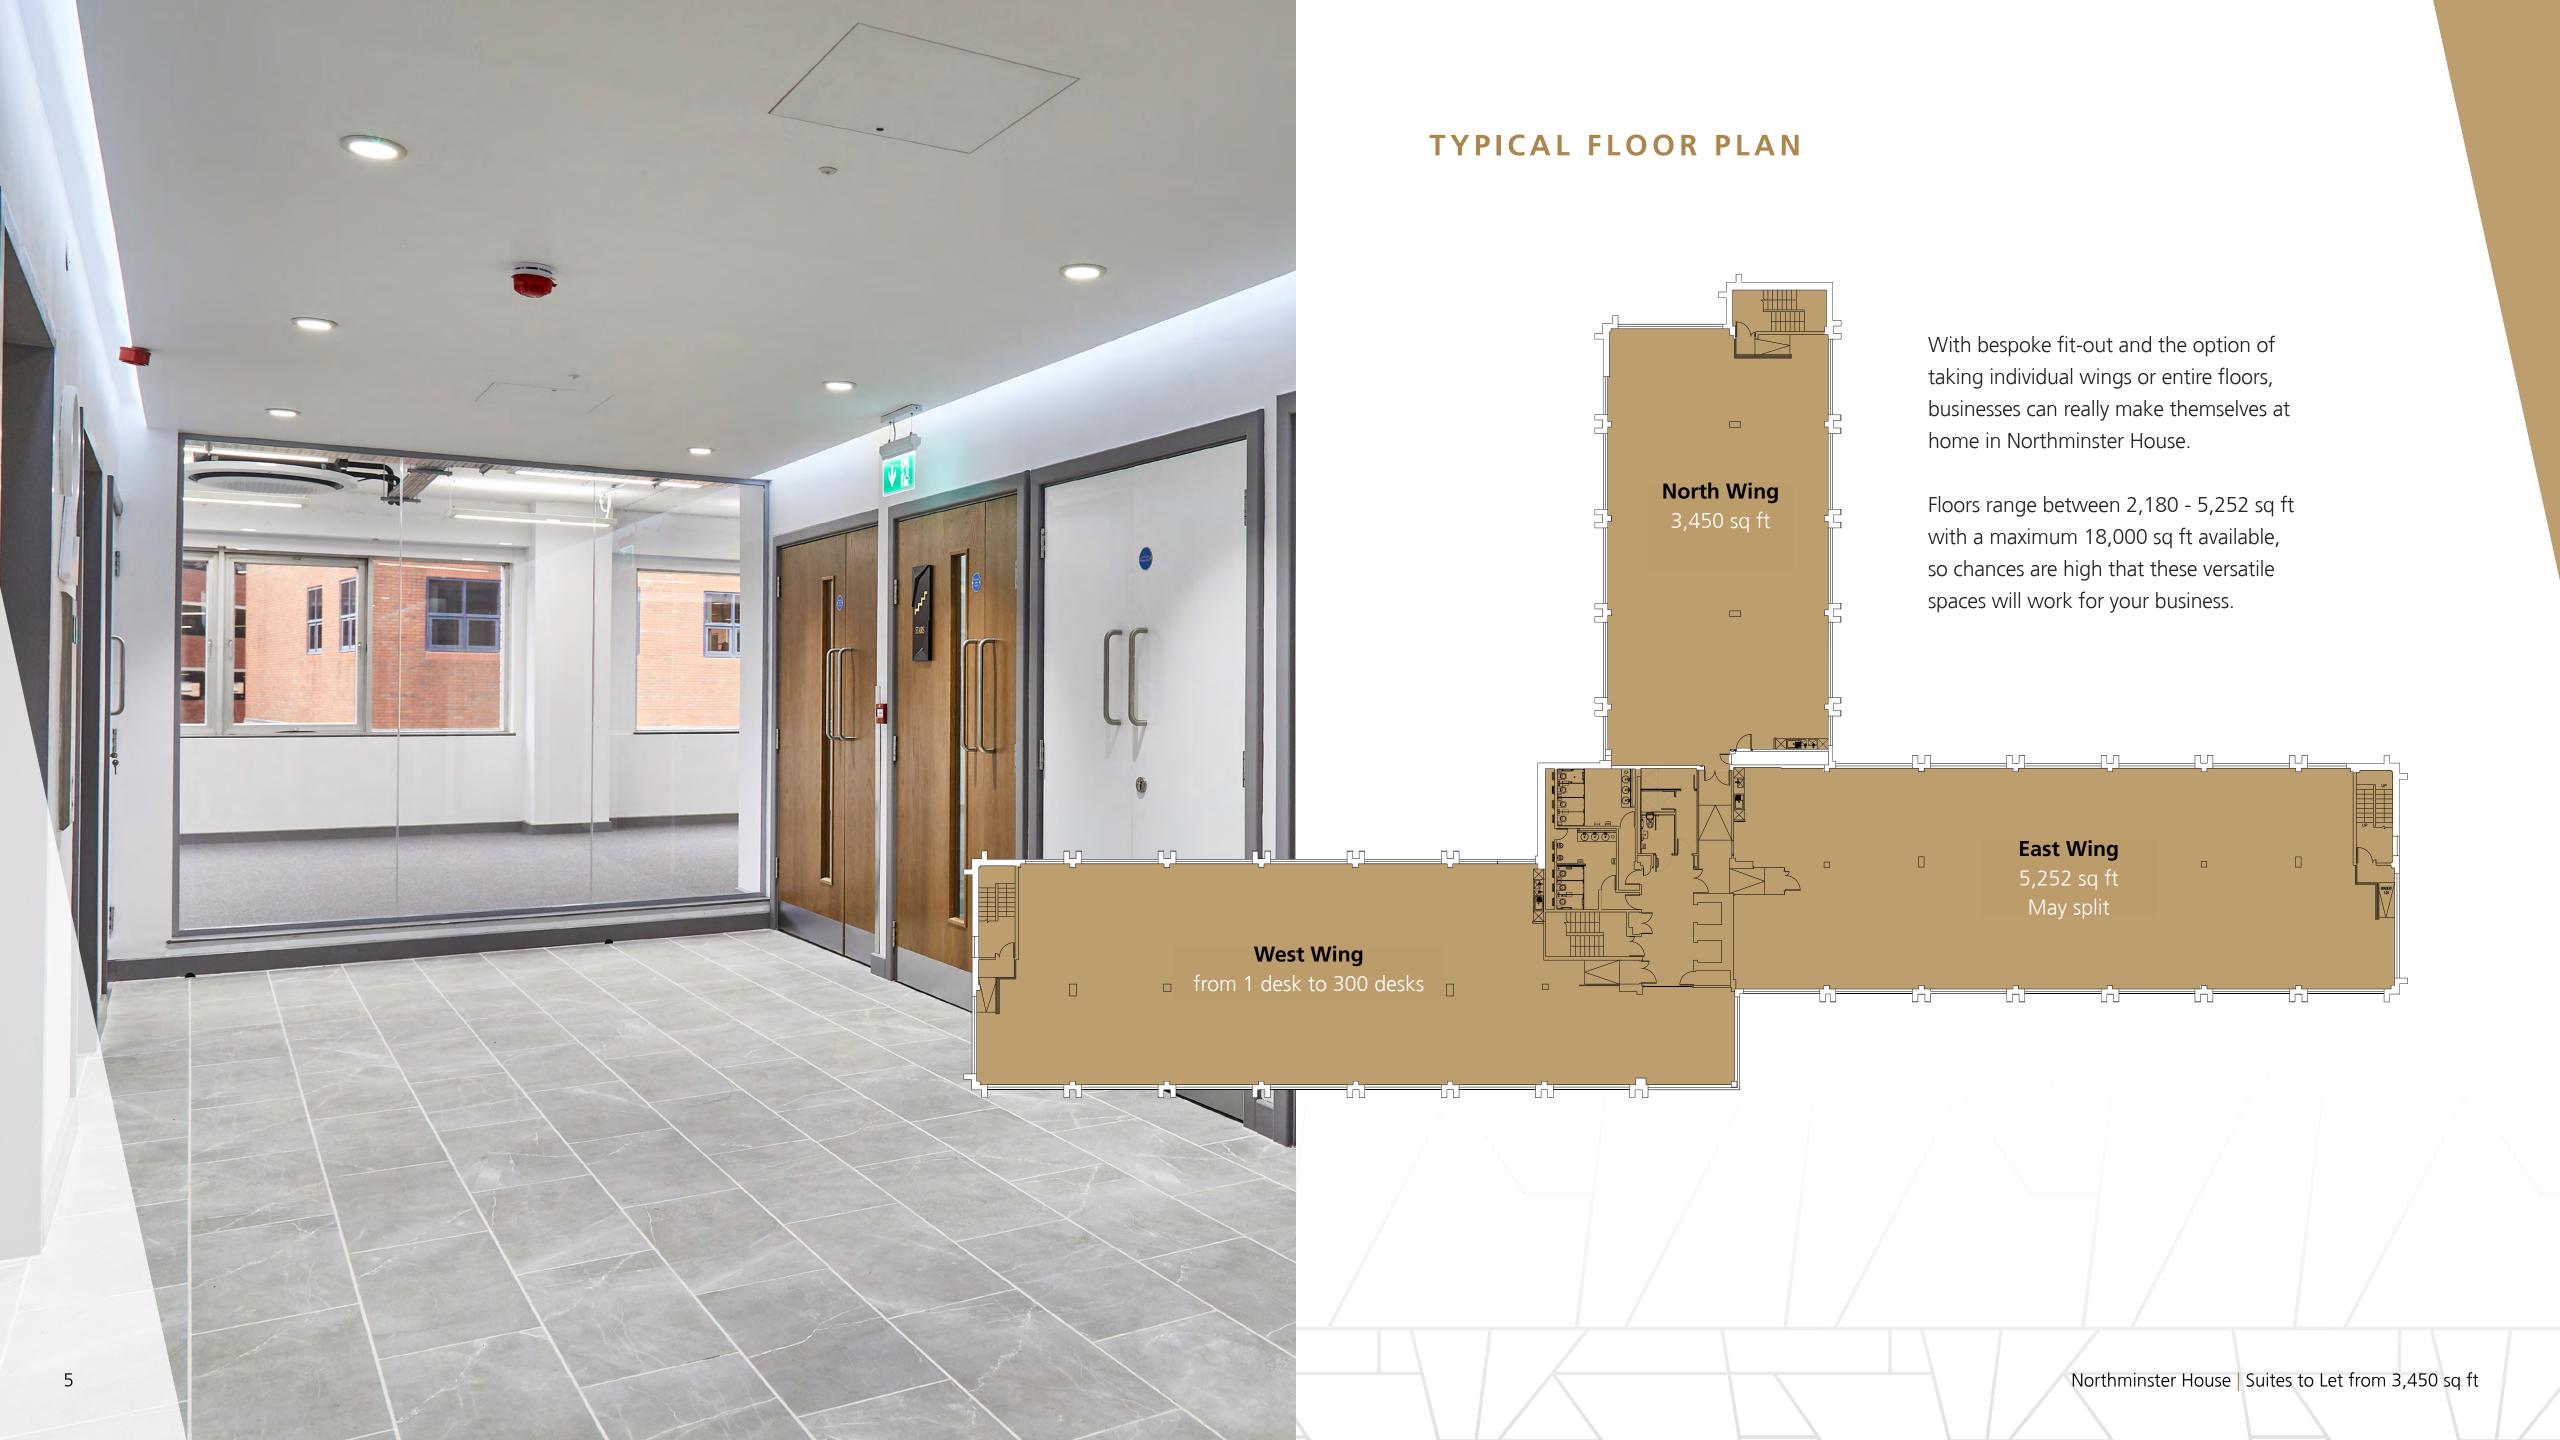

#### **ACCOMMODATION**

| Available             | Sq ft        | Sq m           | Availability            |
|-----------------------|--------------|----------------|-------------------------|
| 2 <sup>nd</sup> Floor | 4,800        | 445.93         | West Wing               |
| 3 <sup>rd</sup> Floor | 2,180-13,993 | 202.53 - 1,299 | West, North & East Wing |
| Total                 | 18,793       | 1,745.92       |                         |

Small flexible office space is available to let from 1 desk up to 300 desks, offering smaller businesses a modern and versatile place to call home.