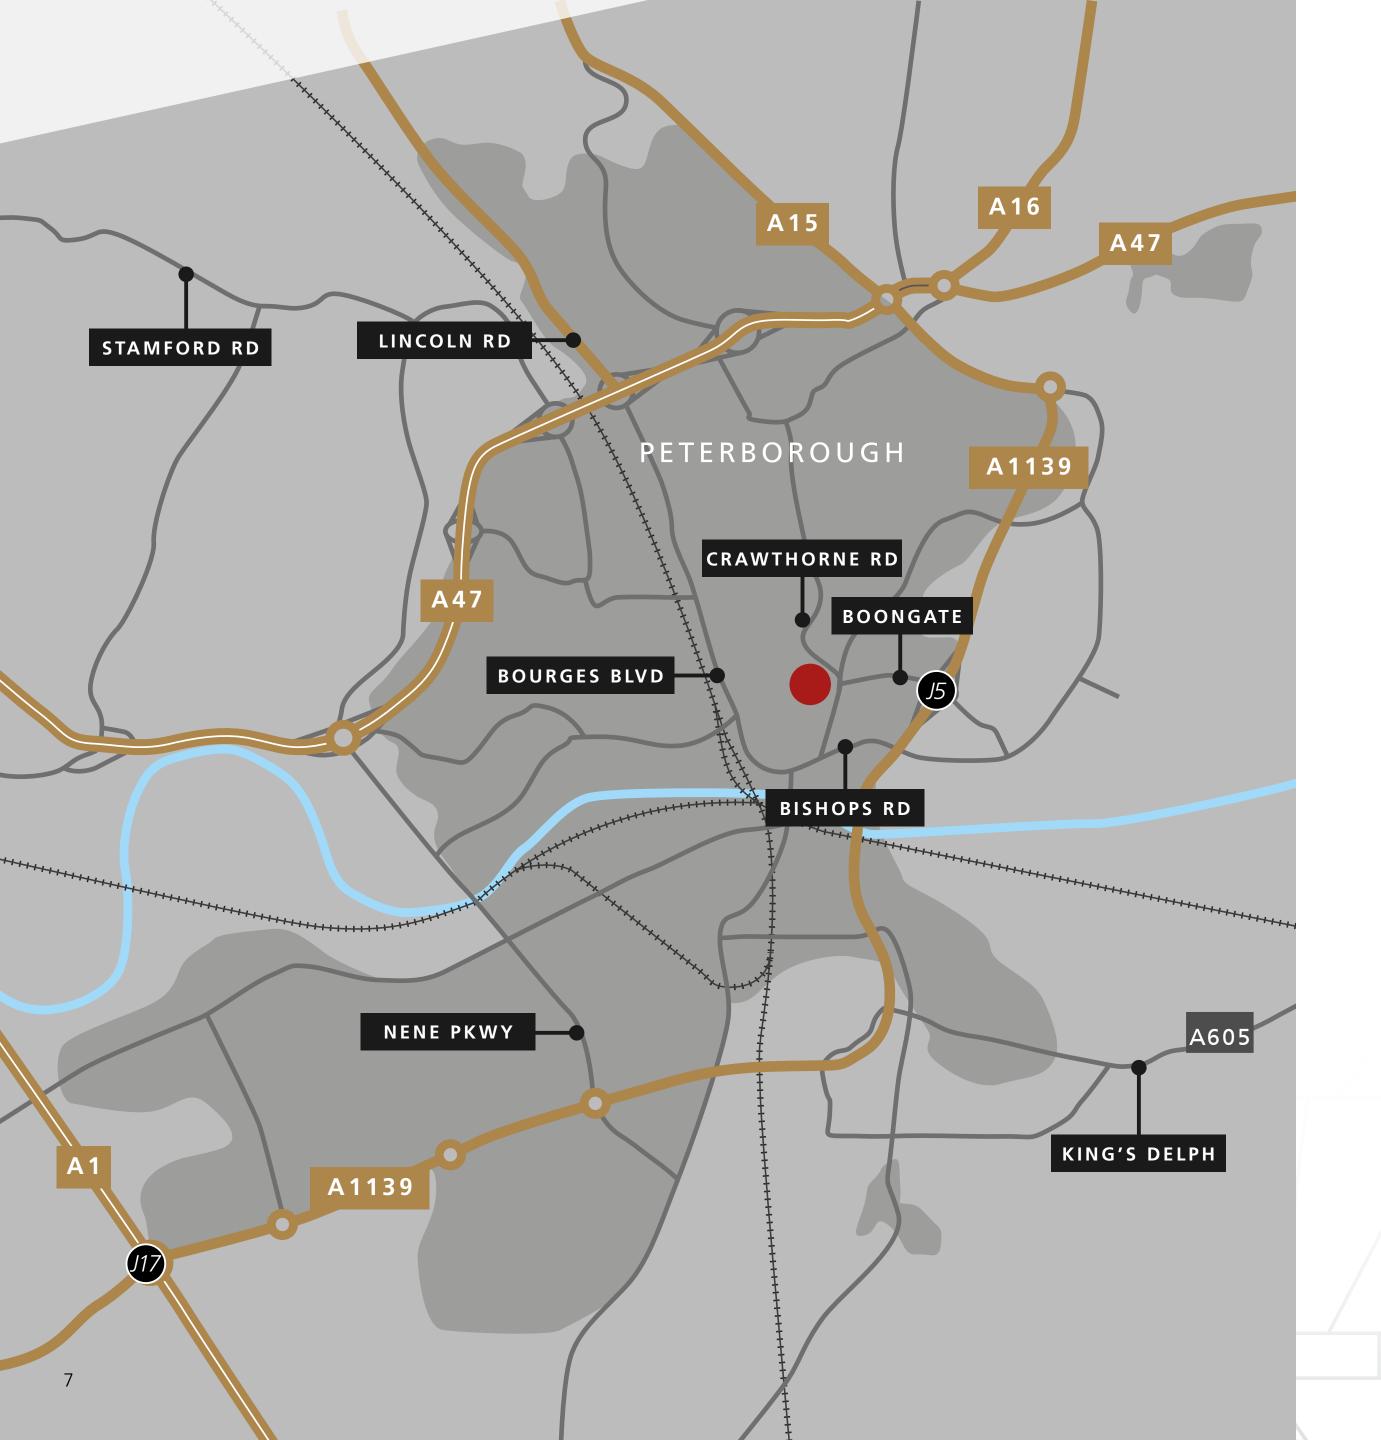

Northminster House benefits from great transport links too, sitting just nine miles off the A1(M) J17, with Peterborough Train Station half a mile across town, running swift services to London King's Cross in 50 minutes.

#### **EXCELLENT TRANSPORT LINKS**

Northminster House is approximately a 10-minute walk from Peterborough train station.

| Train times |           |  |  |
|-------------|-----------|--|--|
| London      | 50 mins   |  |  |
| Leeds       | 1.5 hours |  |  |
| Birmingham  | 2 hours   |  |  |
| Manchester  | 2.5 hours |  |  |

Peterborough has some of the quickest commuter times in the UK