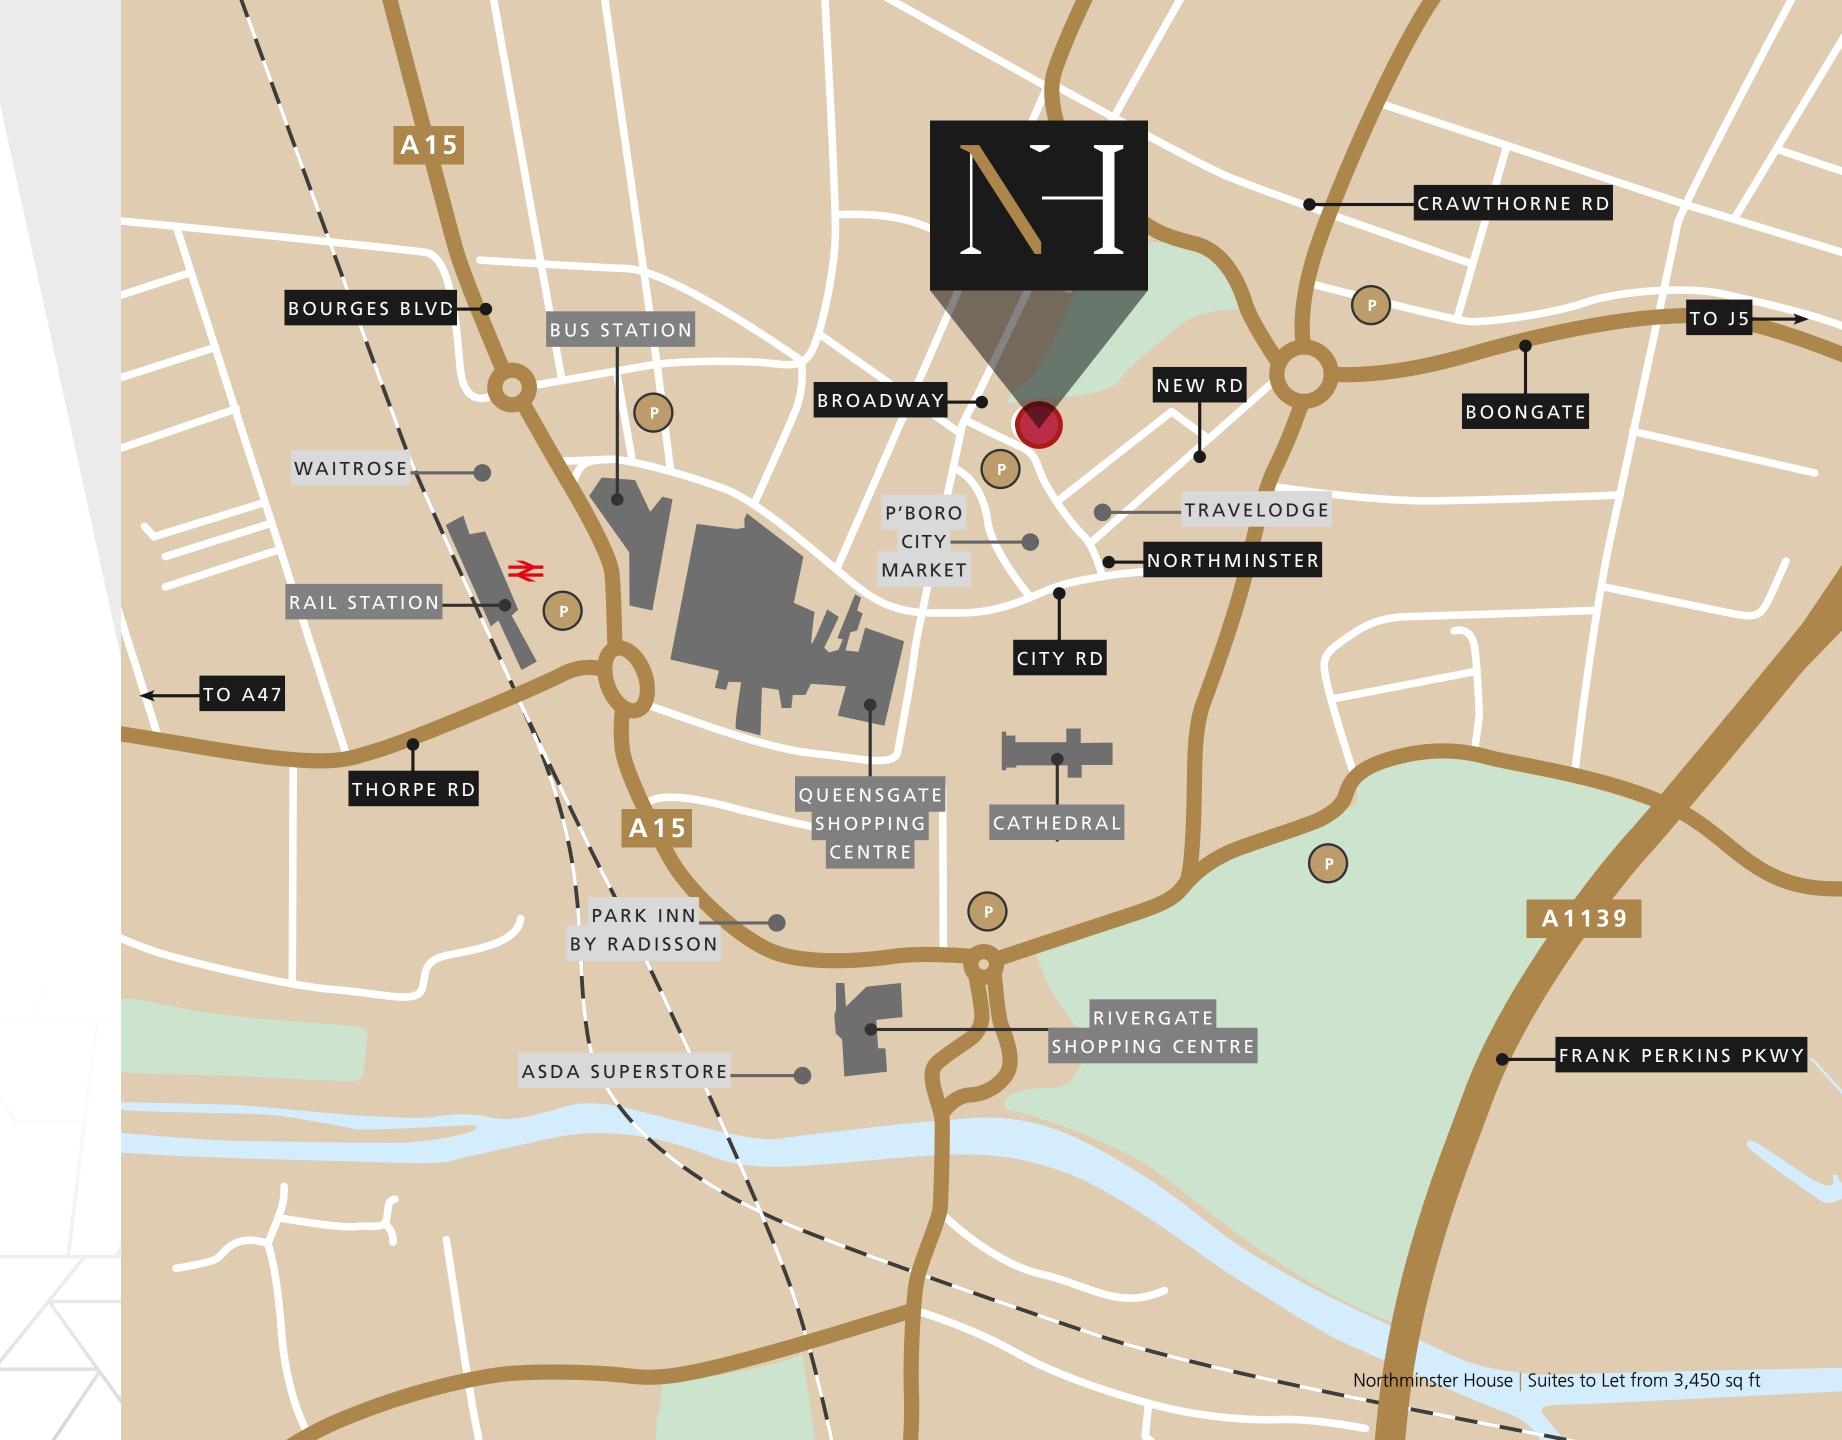

Northminster House benefits from great transport links too, sitting just nine miles off the A1(M) J17, with Peterborough Train Station half a mile across town, running swift services to London King's Cross in 50 minutes.

#### LOCATION

Peterborough is recognised as one of England's most strategically well-placed business centres.

Northminster House sits close to some of the city's best amenities including the Queensgate Shopping Centre and Cathedral Square with its many restaurants and bars, while the railway station is just a short walk away.