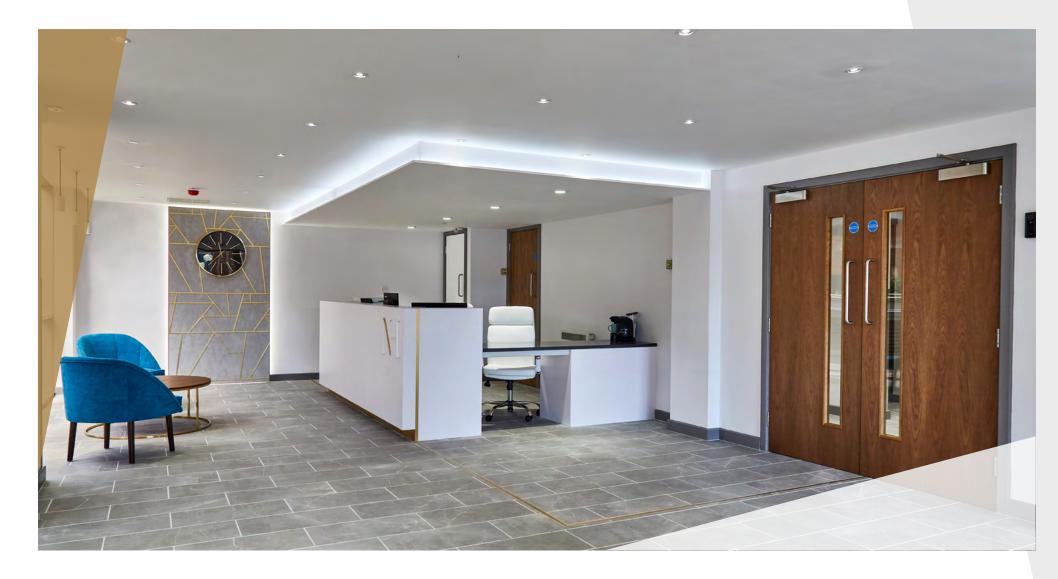

Across its four floors, you can expect a revamped reception and common areas, a superfast internet service, comfort cooling, fully refurbished toilets, showers, full access raised floor, and passenger lifts serving all levels. All of this is complemented by secure bike storage and car parking.

#### **SPECIFICATION**

- Refurbished reception and common areas
- Full access raised floor
- Exposed ceiling with suspended LED lighting
- Comfort cooling
- Fully refurbished male and female toilets to all floors
- Flexibility floors can be taken as individual wings or as whole floors
- Kitchenette facilities on each floor
- Secure bicycle storage and shower facilities