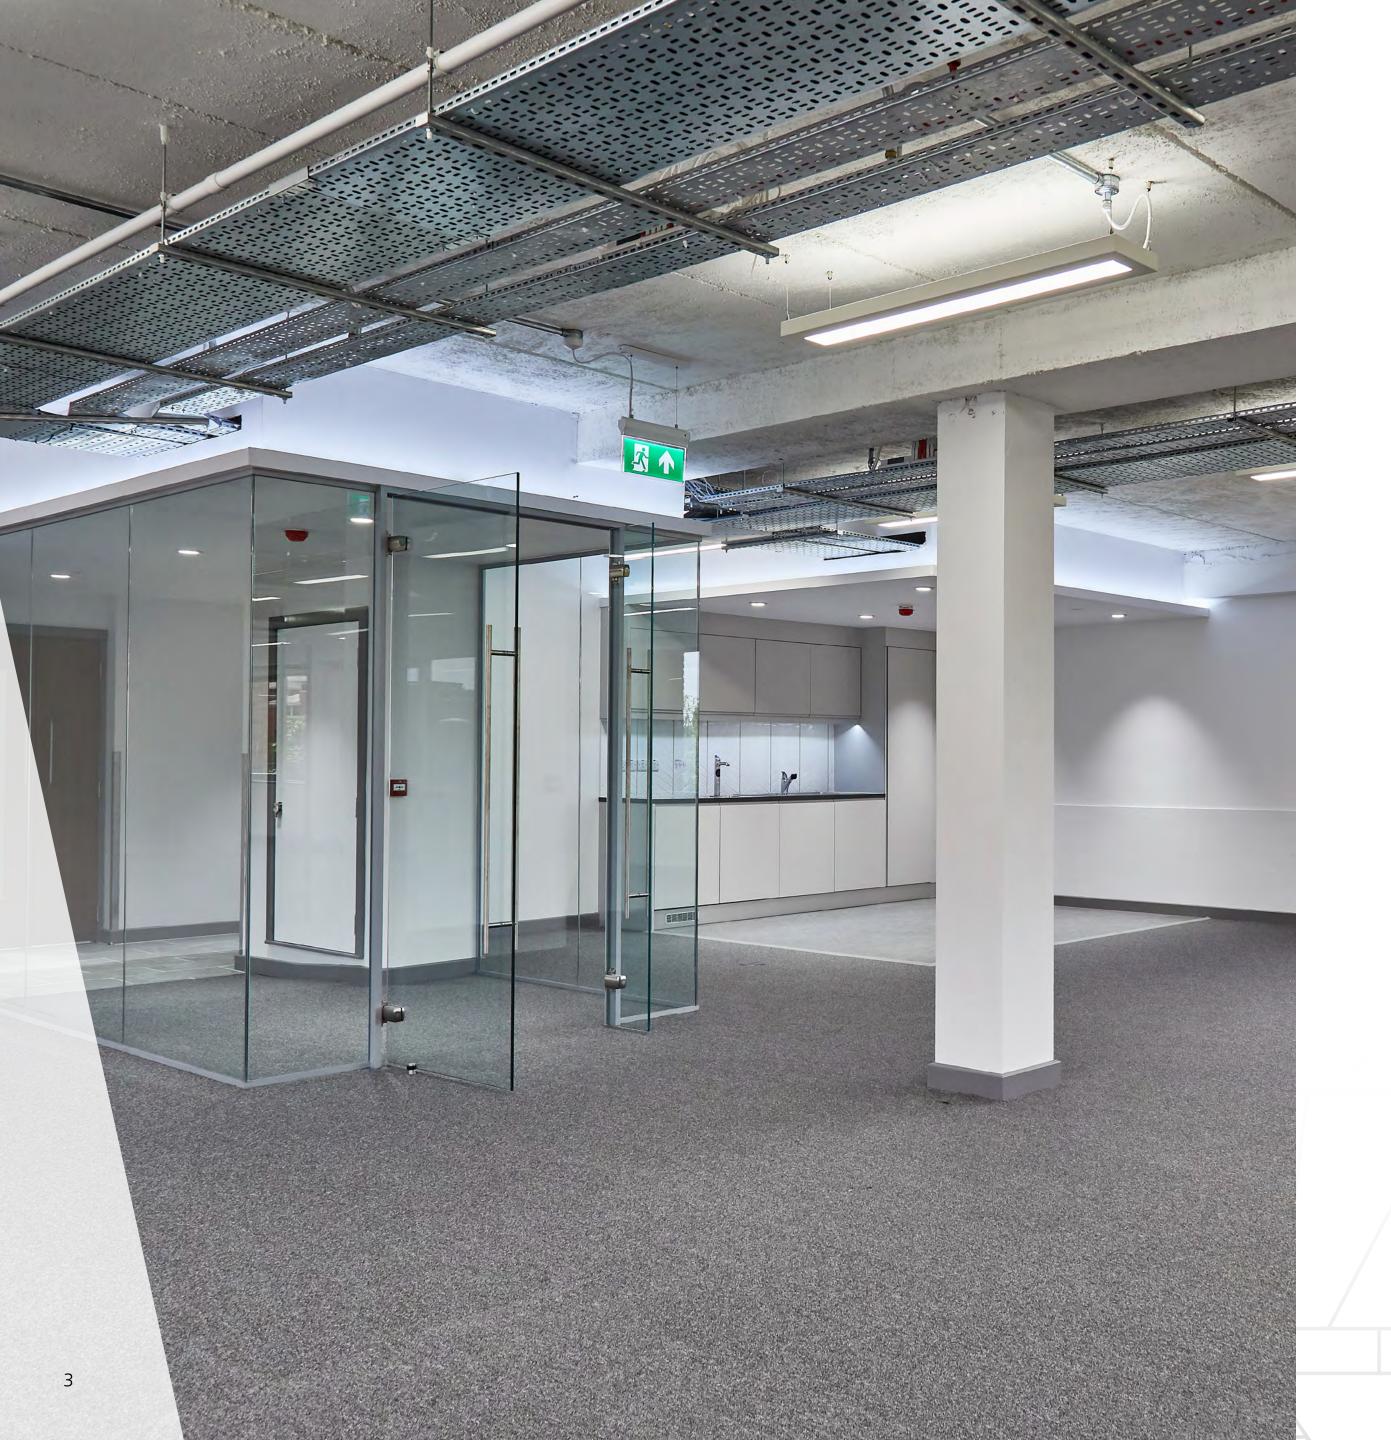

Across its four floors, you can expect a revamped reception and common areas, a superfast internet service, comfort cooling, fully refurbished toilets, showers, full access raised floor, and passenger lifts serving all levels. All of this is complemented by secure bike storage and car parking.

#### **SPECIFICATION**

- Refurbished reception and common areas
- Full access raised floor
- Exposed ceiling with suspended LED lighting
- Comfort cooling
- Fully refurbished male and female toilets to all floors
- Flexibility floors can be taken as individual wings or as whole floors
- Kitchenette facilities on each floor
- Secure bicycle storage and shower facilities