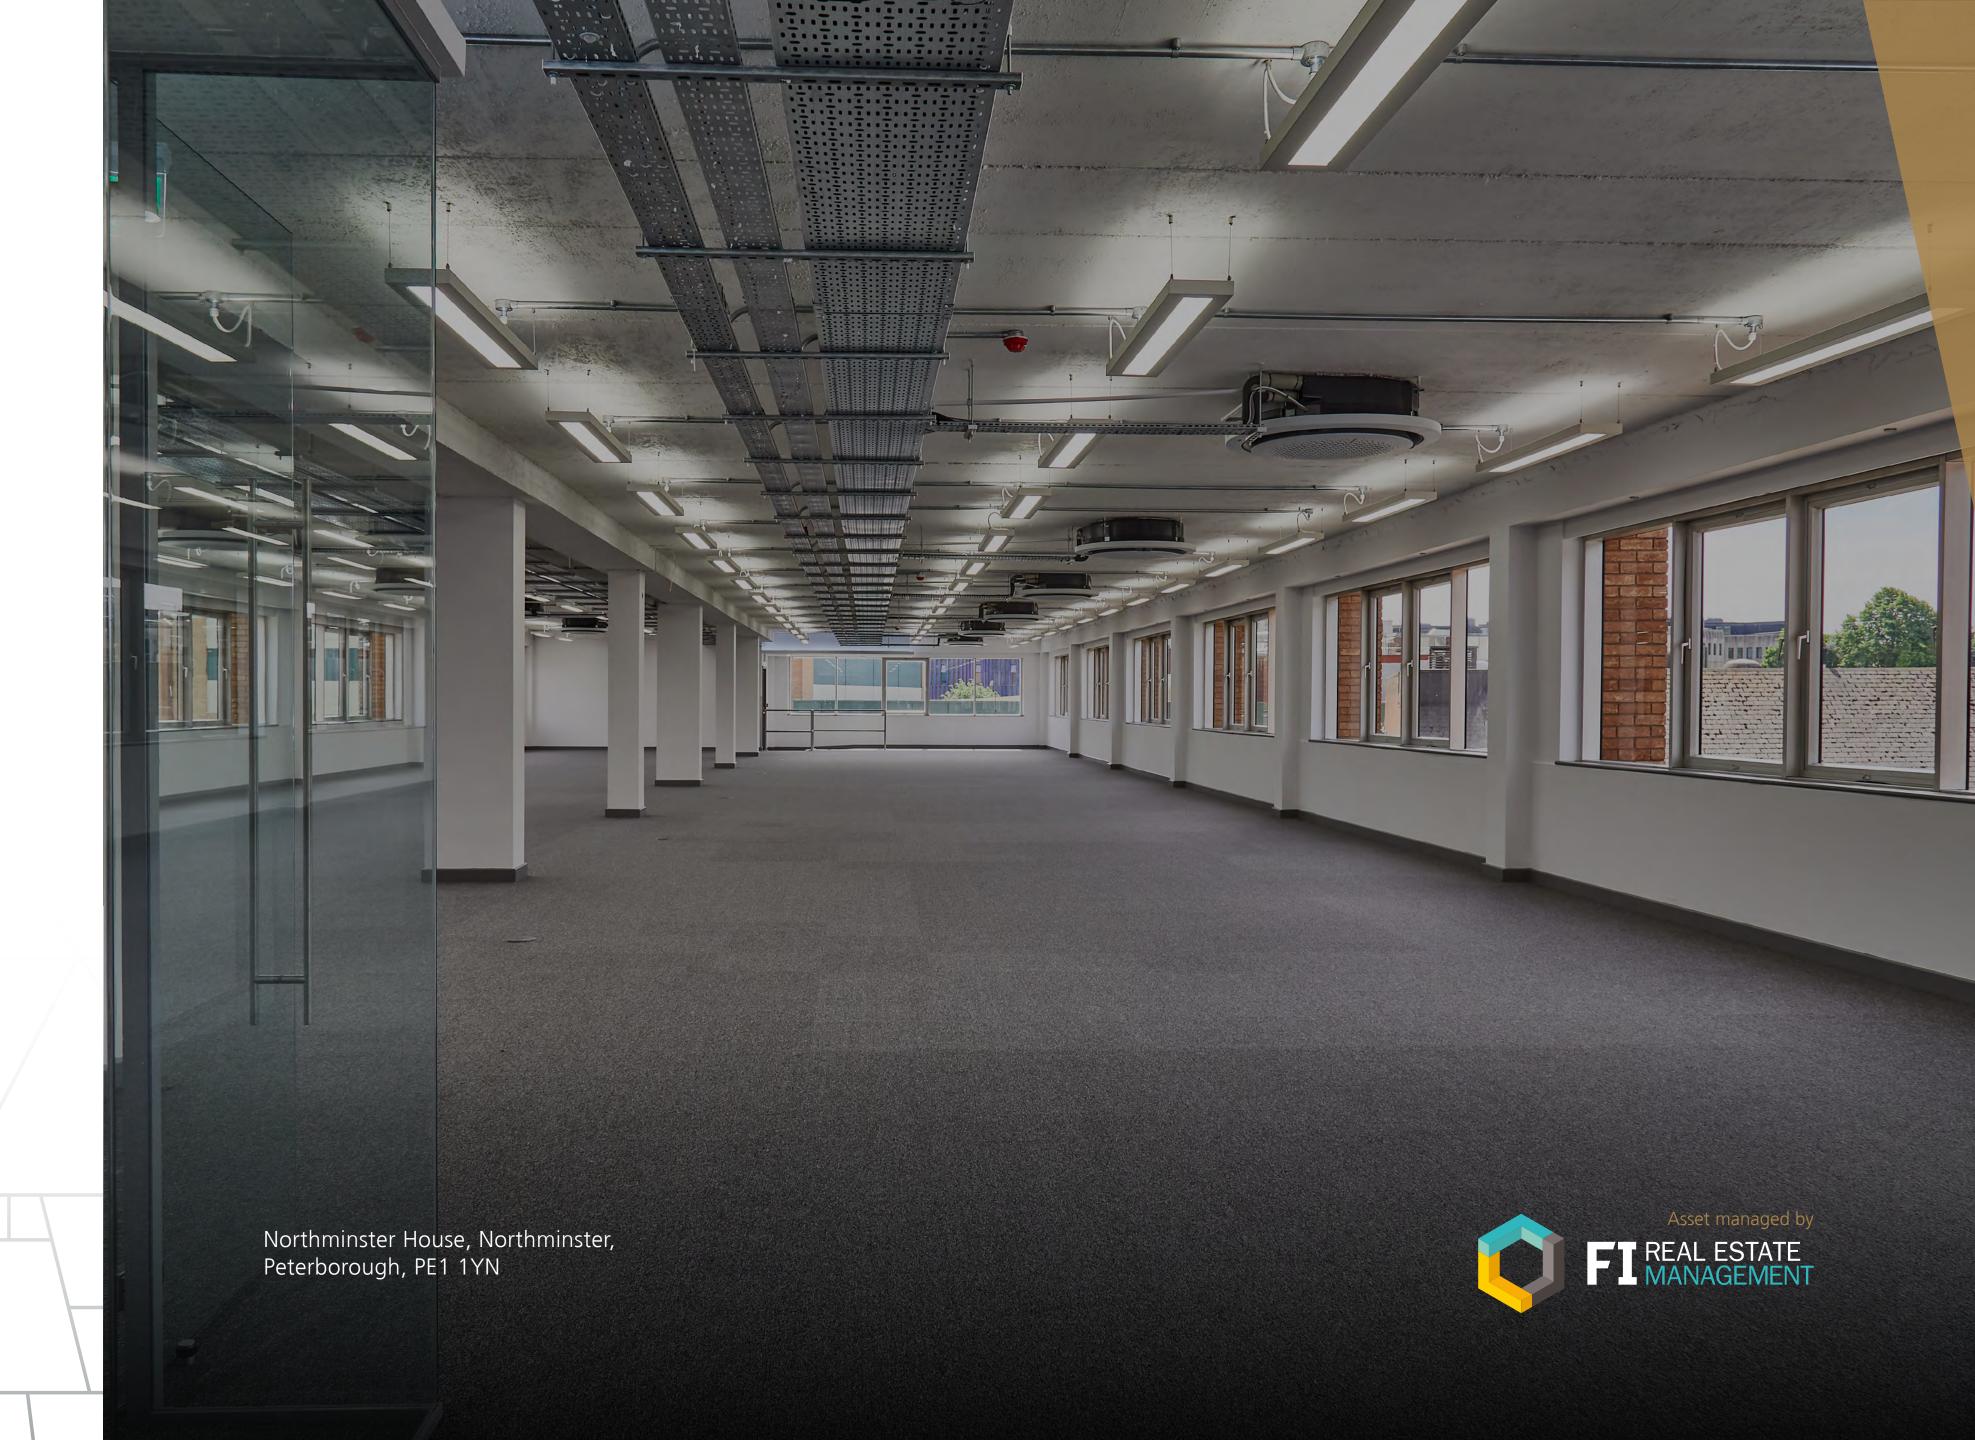

Across its four floors, you can expect a revamped reception and common areas, a superfast internet service, comfort cooling, fully refurbished toilets, showers, full access raised floor, and passenger lifts serving all levels. All of this is complemented by secure bike storage and car parking.

#### **SPECIFICATION**

- Refurbished reception and common areas
- Full access raised floor
- Exposed ceiling with suspended LED lighting
- Comfort cooling
- Fully refurbished male and female toilets to all floors
- Flexibility floors can be taken as individual wings or as whole floors
- Kitchenette facilities on each floor
- Secure bicycle storage and shower facilities