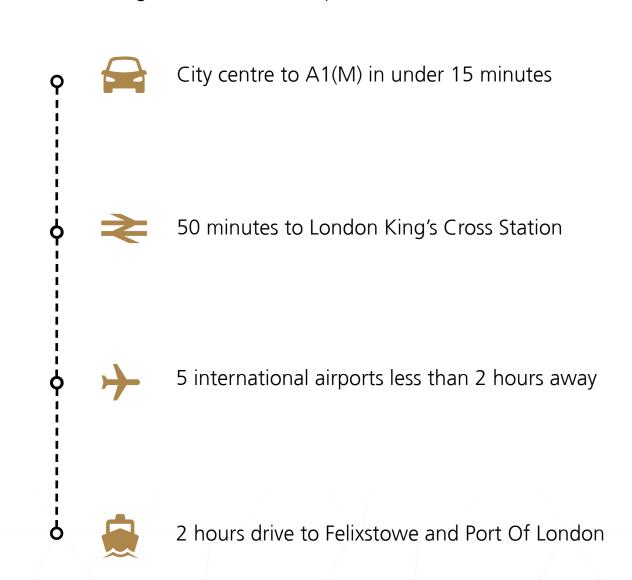

Northminster House benefits from great transport links too, sitting just nine miles off the A1(M) J17, with Peterborough Train Station half a mile across town, running swift services to London King's Cross in 50 minutes.

#### **EXCELLENT TRANSPORT LINKS**

Northminster House is approximately a 10-minute walk from Peterborough train station.

| Train times |           |  |  |
|-------------|-----------|--|--|
| London      | 50 mins   |  |  |
| Leeds       | 1.5 hours |  |  |
| Birmingham  | 2 hours   |  |  |
| Manchester  | 2.5 hours |  |  |

Peterborough has some of the quickest commuter times in the UK