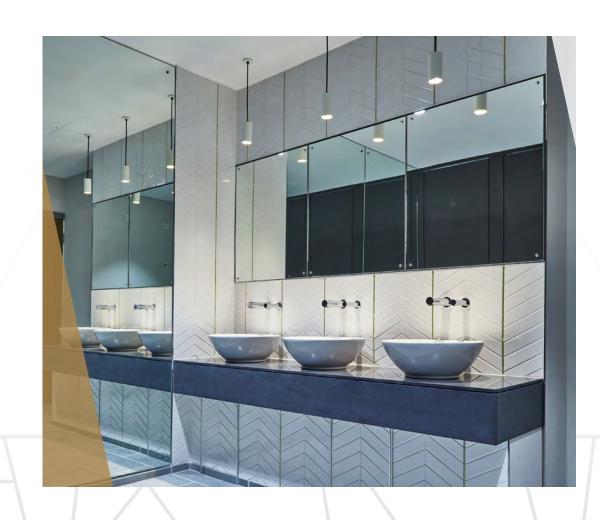

Across its four floors, you can expect a revamped reception and common areas, a superfast internet service, comfort cooling, fully refurbished toilets, showers, full access raised floor, and passenger lifts serving all levels. All of this is complemented by secure bike storage and car parking.

#### **SPECIFICATION**

- Refurbished reception and common areas
- Full access raised floor
- Exposed ceiling with suspended LED lighting
- Comfort cooling
- Fully refurbished male and female toilets to all floors
- Flexibility floors can be taken as individual wings or as whole floors
- Kitchenette facilities on each floor
- Secure bicycle storage and shower facilities