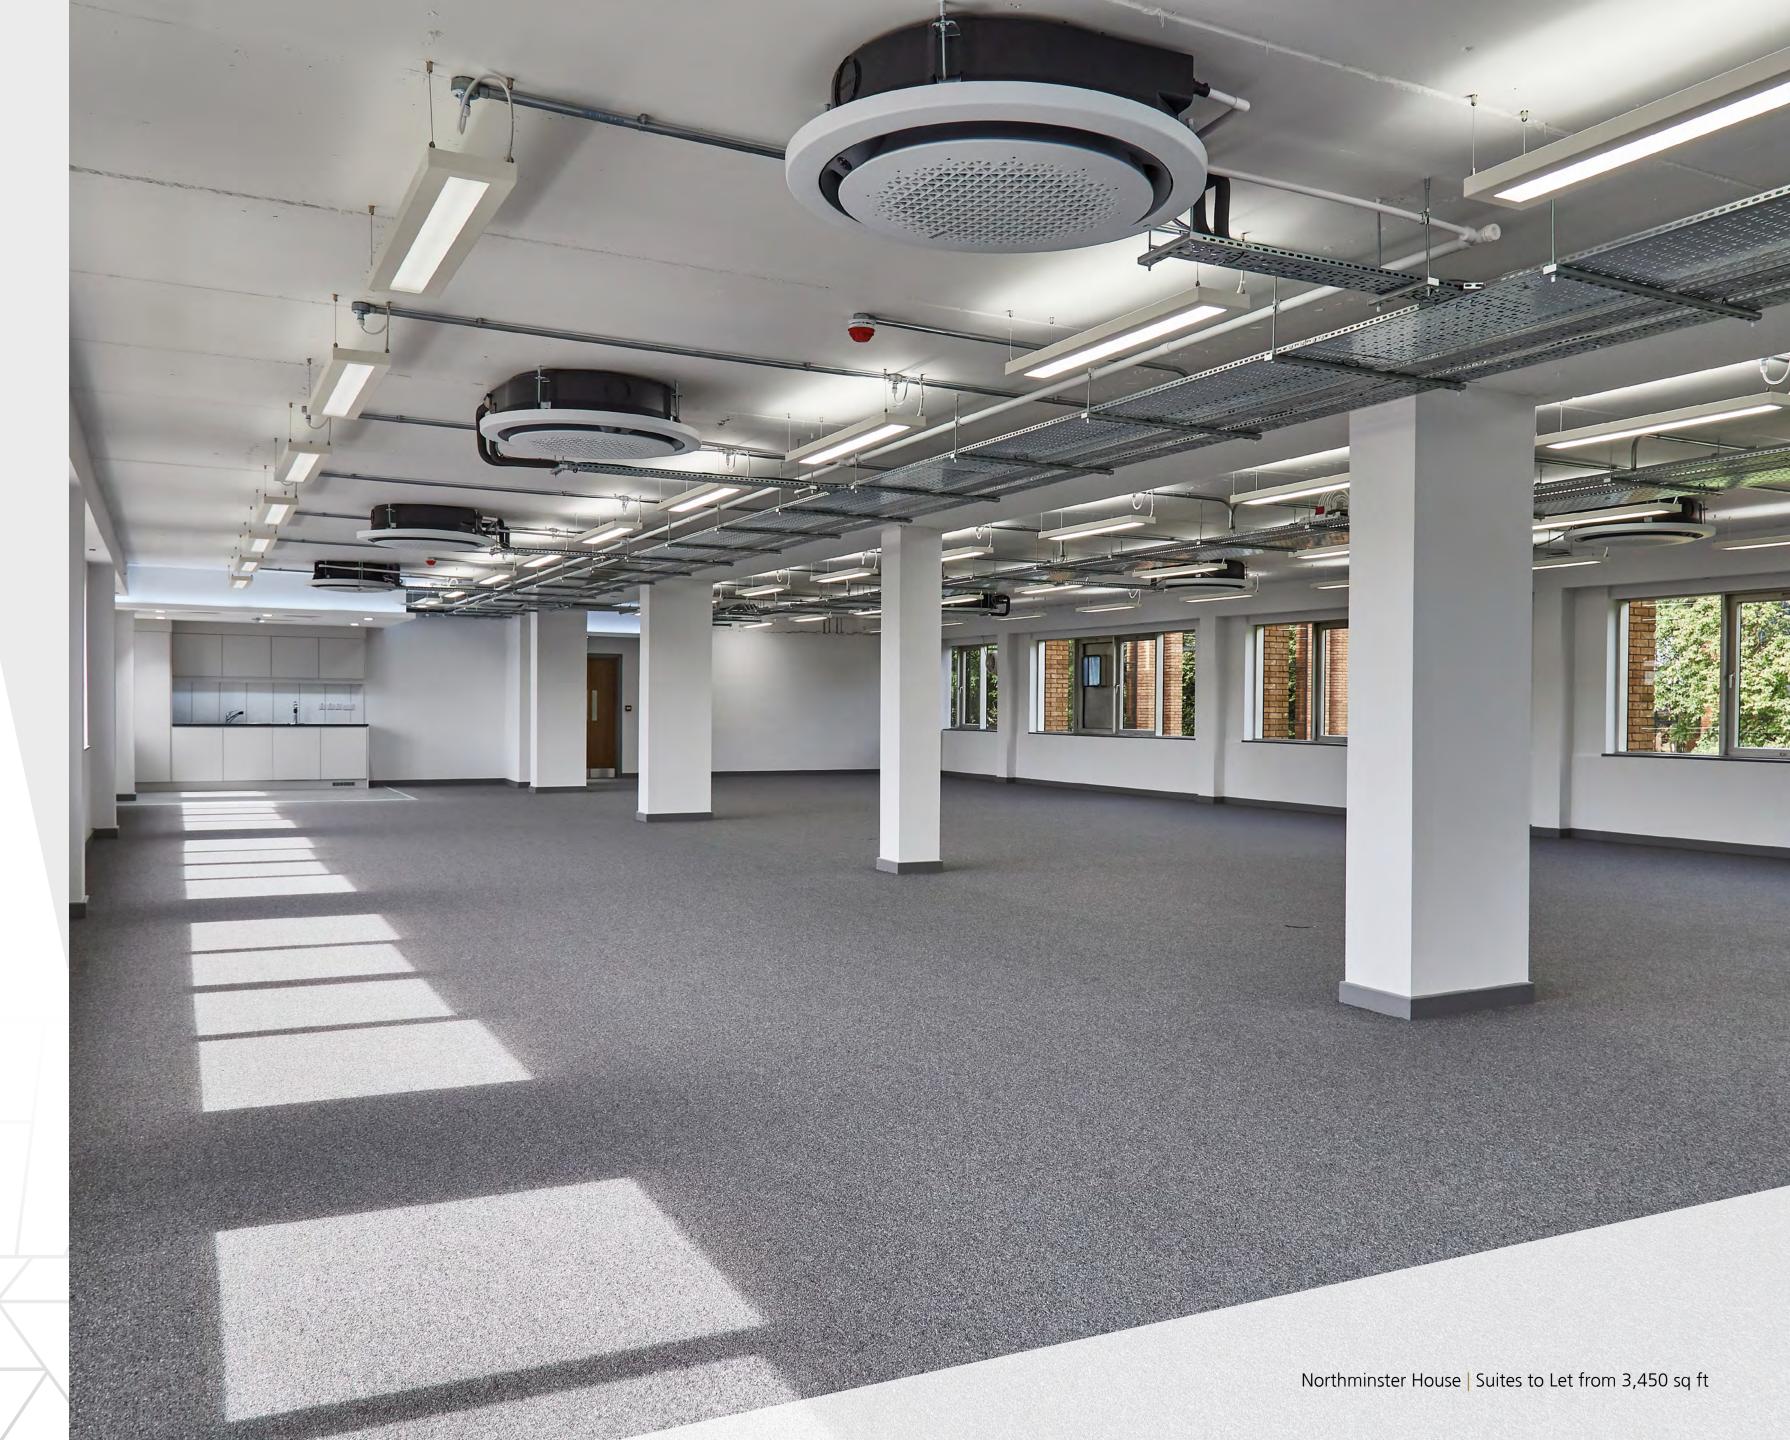

Across its four floors, you can expect a revamped reception and common areas, a superfast internet service, comfort cooling, fully refurbished toilets, showers, full access raised floor, and passenger lifts serving all levels. All of this is complemented by secure bike storage and car parking.

#### **SPECIFICATION**

- Refurbished reception and common areas
- Full access raised floor
- Exposed ceiling with suspended LED lighting
- Comfort cooling
- Fully refurbished male and female toilets to all floors
- Flexibility floors can be taken as individual wings or as whole floors
- Kitchenette facilities on each floor
- Secure bicycle storage and shower facilities

Northminster House | Suites to Let from 3,450 sq ft