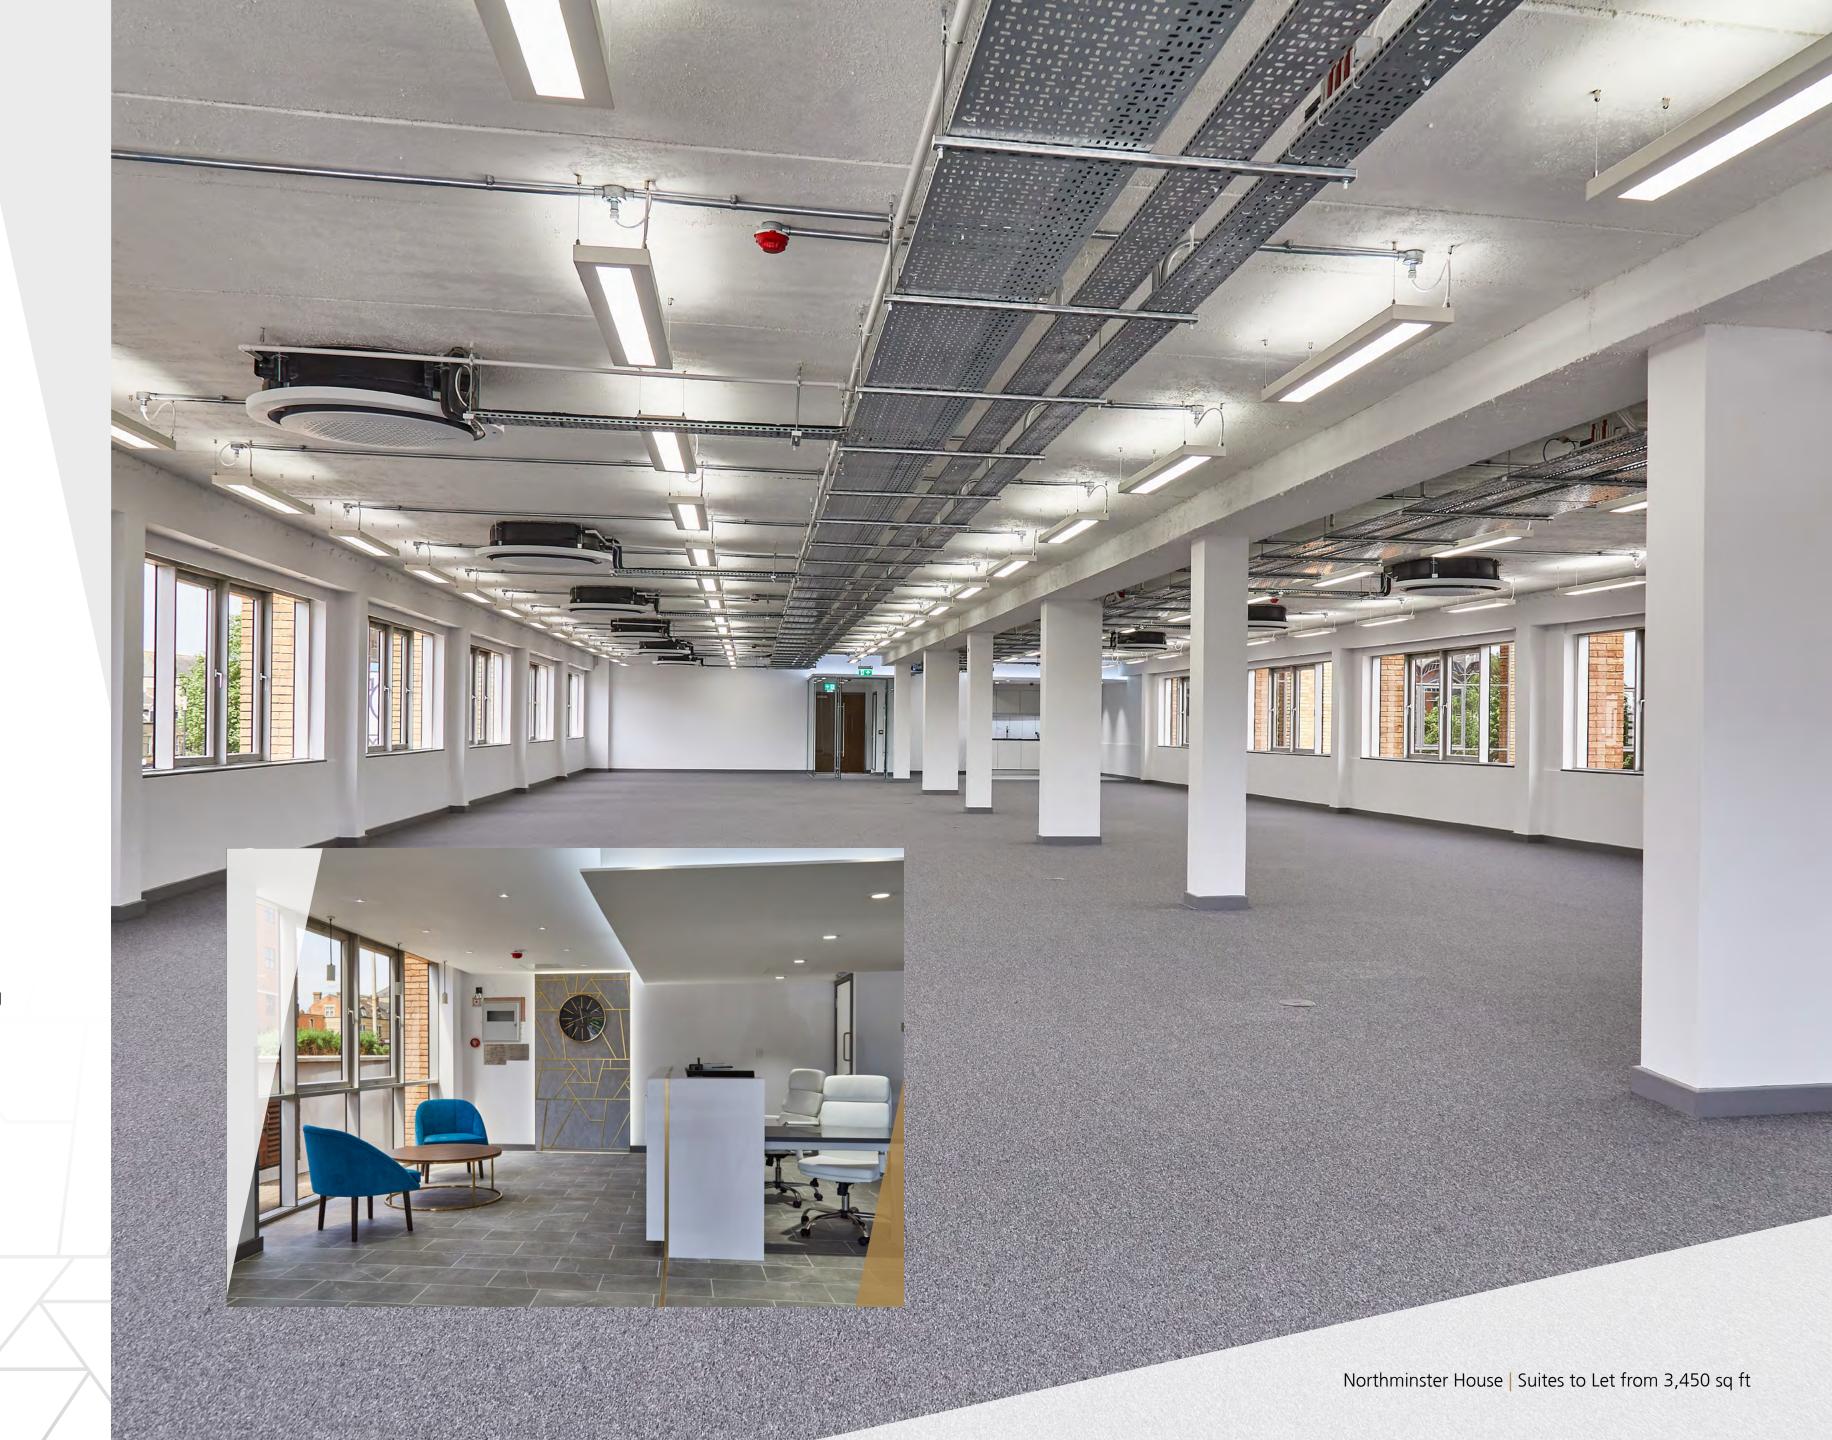

Across its four floors, you can expect a revamped reception and common areas, a superfast internet service, comfort cooling, fully refurbished toilets, showers, full access raised floor, and passenger lifts serving all levels. All of this is complemented by secure bike storage and car parking.

Northminster House | Suites to Let from 3,450 sq ft

#### **SPECIFICATION**

- Refurbished reception and common areas
- Full access raised floor
- Exposed ceiling with suspended LED lighting
- Comfort cooling
- Fully refurbished male and female toilets to all floors
- Flexibility floors can be taken as individual wings or as whole floors
- Kitchenette facilities on each floor
- Secure bicycle storage and shower facilities

- 8 parking spaces per wing with additional on site disabled parking
- Visitor parking facilities
- Additional parking close by
- Ability to connect to Peterborough core 1GB internet service
- Excellent '5 star' connectivity rating
- DDA compliant
- Bespoke office solutions available